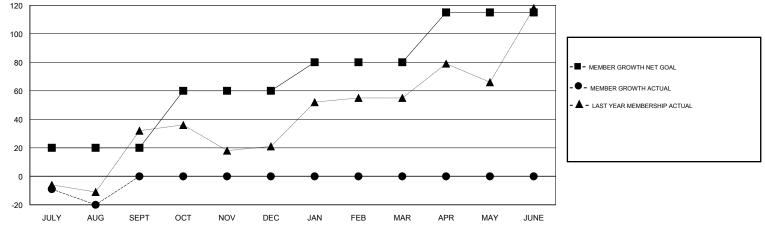

## LOCATION ILLINOIS

| GMT: STEVE ANTON LOCA |               |             |               | TION ILLINOIS                    |                           |                         | GMT CA                                             |  |
|-----------------------|---------------|-------------|---------------|----------------------------------|---------------------------|-------------------------|----------------------------------------------------|--|
|                       | Club          | S           |               | Members<br>RESULTS FOR 2017-2018 |                           |                         |                                                    |  |
|                       | RESULTS FOR   | R 2017-2018 |               |                                  |                           |                         |                                                    |  |
| QUARTER               | NEW CLUB GOAL | NEW CLUBS   | DROPPED CLUBS | QUARTER                          | MEMBER GROWTH NET<br>GOAL | MEMBER GROWTH<br>ACTUAL | DROPPED<br>MEMBERS ACTUAL<br>(including transfers) |  |
| JULY/AUG/SEPT         | 0             | 0           | 0             | JULY/AUG/SEPT                    | 20                        | 41                      | 61                                                 |  |
| OCT/NOV/DEC           | 1             | 0           | 0             | OCT/NOV/DEC                      | 40                        | 0                       | 0                                                  |  |
| JAN/FEB/MAR           | 0             | 0           | 0             | JAN/FEB/MAR                      | 20                        | 0                       | 0                                                  |  |
| APR/MAY/JUNE          | 1             | 0           | 0             | APR/MAY/JUNE                     | 35                        | 0                       | 0                                                  |  |