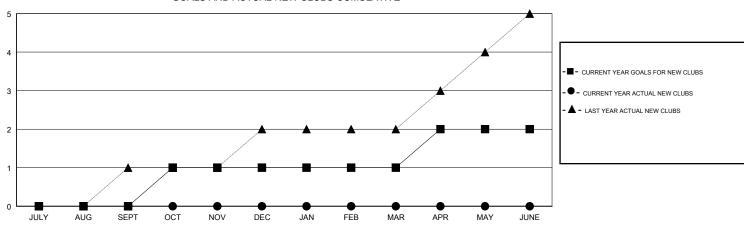

## LOCATION ILLINOIS

| GMT: STEVE ANTON LOCA |               |             |               | TION ILLINOIS                    |                           |                         | GMT CA                                             |  |
|-----------------------|---------------|-------------|---------------|----------------------------------|---------------------------|-------------------------|----------------------------------------------------|--|
|                       | Club          | S           |               | Members<br>RESULTS FOR 2017-2018 |                           |                         |                                                    |  |
|                       | RESULTS FOR   | R 2017-2018 |               |                                  |                           |                         |                                                    |  |
| QUARTER               | NEW CLUB GOAL | NEW CLUBS   | DROPPED CLUBS | QUARTER                          | MEMBER GROWTH NET<br>GOAL | MEMBER GROWTH<br>ACTUAL | DROPPED<br>MEMBERS ACTUAL<br>(including transfers) |  |
| JULY/AUG/SEPT         | 0             | 0           | 0             | JULY/AUG/SEPT                    | 20                        | 41                      | 61                                                 |  |
| OCT/NOV/DEC           | 1             | 0           | 0             | OCT/NOV/DEC                      | 40                        | 0                       | 0                                                  |  |
| JAN/FEB/MAR           | 0             | 0           | 0             | JAN/FEB/MAR                      | 20                        | 0                       | 0                                                  |  |
| APR/MAY/JUNE          | 1             | 0           | 0             | APR/MAY/JUNE                     | 35                        | 0                       | 0                                                  |  |

GOALS AND ACTUAL NEW CLUBS CUMULATIVE

| DROPPED CLUBS: 0 |    | 12 CLUBS OF 76 ADDED 1 OR MORE<br>NEW MEMBERS | GENDER DISTRIBUTION   MALE 1,260 (62.84%)   FEMALE 745 (37.16%) |     |
|------------------|----|-----------------------------------------------|-----------------------------------------------------------------|-----|
| DROPPED MEMBERS  |    |                                               | Women Percentage Fiscal Year Goal: 2%                           |     |
| DECEASED         | 0  | CLICK HERE FOR CUMULATIVE                     | TOTAL FAMILY UNIT MEMBERS                                       | 481 |
| CLUB CANCELLED   | 0  | MEMBERSHIP DATA                               | FAMILY MEMBERS PAYING HALF<br>DUES                              |     |
| OTHER            | 61 |                                               |                                                                 |     |
| TOTAL            | 61 |                                               |                                                                 |     |